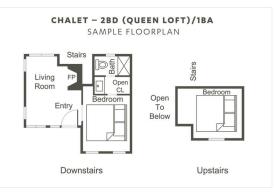

#### **GUEST ROOMS**

♦ CHALET WITH QUEEN LOFT ♦

Featuring a queen bedroom, bathroom and wood-burning fireplace on the first floor, plus a second queen bed in an upstairs loft, this chalet is the perfect place to call home while at Lake Arrowhead.