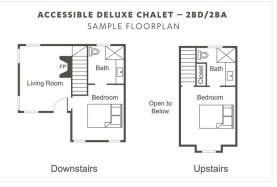

### \lambda ACCESSIBLE DELUXE CHALET WITH QUEEN LOFT 🔆

With a private queen bedroom and bathroom downstairs, and a queen bed loft with private bathroom upstairs, a peaceful night's sleep is found. This ADA-compliant chalet also features a full living room and a wood-burning fireplace for added ambiance.