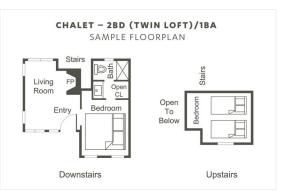

### ♦ CHALET WITH TWIN LOFT ♦

This chalet features a queen bedroom, bathroom and wood-burning fireplace downstairs, plus two twin beds in a second-story loft for extra guests. Fill your days with activity and adventure, and your nights with rest and relaxation.

#### ACCESSIBLE CHALET WITH TWIN LOFT 🚸

This ADA-compliant condolet features a queen bedroom, bathroom and wood-burning fireplace downstairs, plus two twin beds in a second-story loft for extra guests. Fill your days with activity and adventure, and your nights with rest and relaxation.