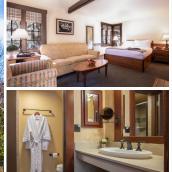

# UCLA LAKE ARROWHEAD LODGE

#### **GUEST ROOMS**

♦ CHALET WITH QUEEN LOFT ♦

Featuring a queen bedroom, bathroom and wood-burning fireplace on the first floor, plus a second queen bed in an upstairs loft, this chalet is the perfect place to call home while at Lake Arrowhead.