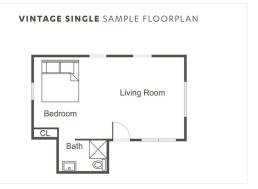

### ♦ VINTAGE SINGLE ♦

For those seeking to experience cottage life in the mountains, a vintage single cottage is ideal. Featuring a queen bed, this cottage is a comfortable place to return to after a long day of exploring the Lake Arrowhead Lodge and its surrounding area.