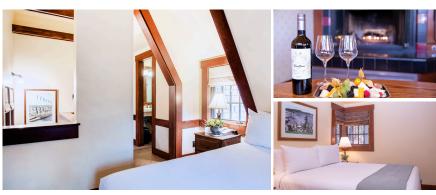

### ♦ CHALET WITH TWIN LOFT ♦

This chalet features a queen bedroom, bathroom and wood-burning fireplace downstairs, plus two twin beds in a second-story loft for extra guests. Fill your days with activity and adventure, and your nights with rest and relaxation.

#### ACCESSIBLE CHALET WITH TWIN LOFT 🚸

This ADA-compliant condolet features a queen bedroom, bathroom and wood-burning fireplace downstairs, plus two twin beds in a second-story loft for extra guests. Fill your days with activity and adventure, and your nights with rest and relaxation.