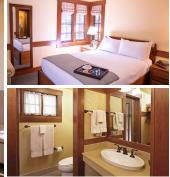

### \lambda ACCESSIBLE DELUXE CHALET WITH QUEEN LOFT 🔆

With a private queen bedroom and bathroom downstairs, and a queen bed loft with private bathroom upstairs, a peaceful night's sleep is found. This ADA-compliant chalet also features a full living room and a wood-burning fireplace for added ambiance.

#### ACCESSIBLE CHALET WITH TWIN LOFT 🚸

This ADA-compliant condolet features a queen bedroom, bathroom and wood-burning fireplace downstairs, plus two twin beds in a second-story loft for extra guests. Fill your days with activity and adventure, and your nights with rest and relaxation.