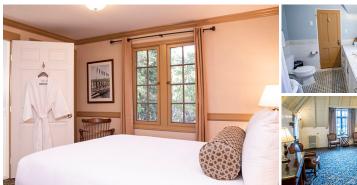

### ♦ VINTAGE SINGLE DELUXE ♦

Unwind in this vintage cottage, which features a queen bed and an expanded living room for lounging and relaxing after a day of adventure in Lake Arrowhead. Lake life has never been so good.

### ♦ VINTAGE SINGLE ♦

For those seeking to experience cottage life in the mountains, a vintage single cottage is ideal. Featuring a queen bed, this cottage is a comfortable place to return to after a long day of exploring the Lake Arrowhead Lodge and its surrounding area.