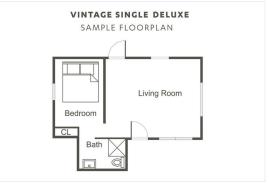

### ♦ VINTAGE SINGLE DELUXE ♦

Unwind in this vintage cottage, which features a queen bed and an expanded living room for lounging and relaxing after a day of adventure in Lake Arrowhead. Lake life has never been so good.