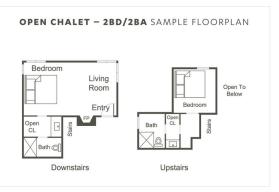

#### OPEN CHALET 处

Escape to nature with friends or family in this two-bedroom open-concept condolet. The first floor features a queen bed in a living room studio with private bathroom and fireplace, while the second floor offers a loft-style bedroom with queen bed and private bathroom.