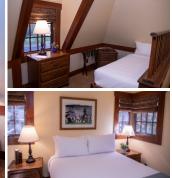

## DELUXE CHALET

A cozy space with two spacious sleeping rooms. With a private queen bedroom and bathroom downstairs, and a queen bed loft with private bathroom upstairs, a peaceful night's sleep awaits. This chalet also features a full living room and a wood-burning fireplace for added ambiance.

### \lambda ACCESSIBLE DELUXE CHALET WITH QUEEN LOFT 🔆

With a private queen bedroom and bathroom downstairs, and a queen bed loft with private bathroom upstairs, a peaceful night's sleep is found. This ADA-compliant chalet also features a full living room and a wood-burning fireplace for added ambiance.