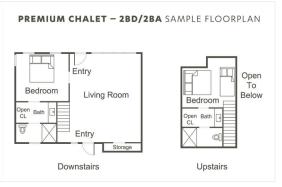

## ♦ PREMIUM CHALET ♦

Feel at home in this extra spacious two-bedroom condolet, with a private queen bedroom and bath on the first floor, plus a second-floor loft with private bath, queen and twin bed. After a day exploring the Lake Arrowhead Lodge, enjoy a beverage next to your wood-burning fireplace.