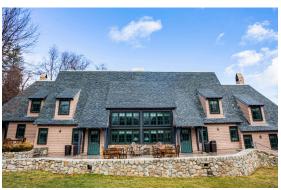

and a queen bed loft with private bathroom upstairs, a peaceful night's sleep awaits. This chalet also features a full living room and a wood-burning fireplace for added ambiance.











# UCLA LAKE ARROWHEAD LODGE

#### **GUEST ROOMS**

♦ CHALET WITH QUEEN LOFT ♦







Featuring a queen bedroom, bathroom and wood-burning fireplace on the first floor, plus a second queen bed in an upstairs loft, this chalet is the perfect place to call home while at Lake Arrowhead.

### ♦ CHALET WITH TWIN LOFT ♦





This chalet features a queen bedroom, bathroom and wood-burning fireplace downstairs, plus two twin beds in a second-story loft for extra guests. Fill your days with activity and adventure, and your nights with rest and relaxation.

### \lambda ACCESSIBLE DELUXE CHALET WITH QUEEN LOFT 🔆







With a private queen bedroom and bathroom downstairs, and a queen bed loft with private bathroom upstairs, a peaceful night's sleep is found. This ADA-compliant chalet also features a full living room and a wood-burning fireplace for added ambiance.











# UCLA LAKE ARROWHEAD LODGE

#### **GUEST ROOMS**

#### ACCESSIBLE CHALET WITH TWIN LOFT 🚸







This ADA-compliant condolet features a queen bedroom, bathroom and wood-burning fireplace downstairs, plus two twin beds in a second-story loft for extra guests. Fill your days with activity and adventure, and your nights with rest and relaxation.

### ♦ VINTAGE SINGLE DELUXE ♦







Unwind in this vintage cottage, which features a queen bed and an expanded living room for lounging and relaxing after a day of adventure in Lake Arr