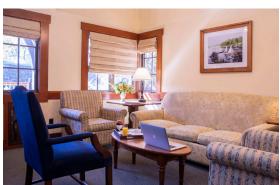

# UCLA LAKE ARROWHEAD LODGE

#### **GUEST ROOMS**

#### OPEN CHALET 处







Escape to nature with friends or family in this two-bedroom open-concept condolet. The first floor features a queen bed in a living room studio with private bathroom and fireplace, while the second floor offers a loft-style bedroom with queen bed and private bathroom.

## ♦ PREMIUM CHALET ♦







Feel at home in this extra spacious two-bedroom condolet, with a private queen bedroom and bath on the first floor, plus a second-floor loft with private bath, queen and twin bed. After a day exploring the Lake Arrowhead Lodge, enjoy a beverage next to your wood-burning fireplace.

## DELUXE CHALET







A cozy space with two spacious sleeping rooms. With a private queen bedroom and bathroom downstairs, and a queen bed loft with private bathroom upstairs, a peaceful night's sleep awaits. This chalet also features a full living room and a wood-burning fireplace for added ambiance.











# UCLA LAKE ARROWHEAD LODGE

#### **GUEST ROOMS**

♦ CHALET WITH QUEEN LOFT ♦







Featuring a queen bedroom, bathroom and wood-burning fireplace on the first floor, plus a second queen bed in