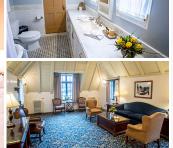

### \lambda ACCESSIBLE DELUXE CHALET WITH QUEEN LOFT 🔆

With a private queen bedroom and bathroom downstairs, and a queen bed loft with private bathroom upstairs, a peaceful night's sleep is found. This ADA-compliant chalet also features a full living room and a wood-burning fireplace for added ambiance.

#### ACCESSIBLE CHALET WITH TWIN LOFT 🚸

This ADA-compliant condolet features a queen bedroom, bathroom and wood-burning fireplace downstairs, plus two twin beds in a second-story loft for extra guests. Fill your days with activity and adventure, and your nights with rest and relaxation.