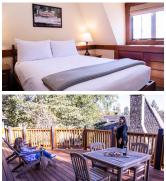

#### OPEN CHALET 处

Escape to nature with friends or family in this two-bedroom open-concept condolet. The first floor features a queen bed in a living room studio with private bathroom and fireplace, while the second floor offers a loft-style bedroom with queen bed and private bathroom.