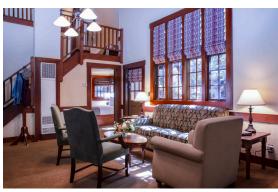

## DELUXE CHALET

A cozy space with two spacious sleeping rooms. With a private queen bedroom and bathroom downstairs, and a queen bed loft with private bathroom upstairs, a peaceful night's sleep awaits. This chalet also features a full living room and a wood-burning fireplace for added ambiance.

### \lambda ACCESSIBLE DELUXE CHALET WITH QUEEN LOFT 🔆

With a private queen bedroom and bathroom downstairs, and a queen bed loft with private bathroom upstairs, a peaceful night's sleep is found. This ADA-compliant chalet also features a full living room and a wood-burning fireplace for added ambiance.