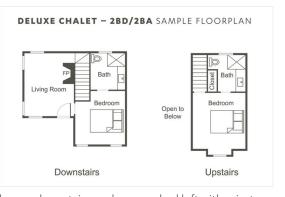

## DELUXE CHALET

A cozy space with two spacious sleeping rooms. With a private queen bedroom and bathroom downstairs, and a queen bed loft with private bathroom upstairs, a peaceful night's sleep awaits. This chalet also features a full living room and a wood-burning fireplace for added ambiance.