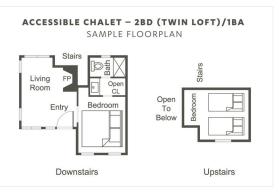

#### ACCESSIBLE CHALET WITH TWIN LOFT 🚸

This ADA-compliant condolet features a queen bedroom, bathroom and wood-burning fireplace downstairs, plus two twin beds in a second-story loft for extra guests. Fill your days with activity and adventure, and your nights with rest and relaxation.