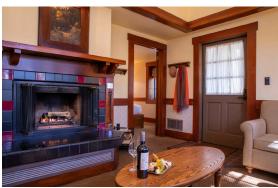

#### **GUEST ROOMS**

♦ CHALET WITH QUEEN LOFT ♦

Featuring a queen bedroom, bathroom and wood-burning fireplace on the first floor, plus a second queen bed in an upstairs loft, this chalet is the perfect place to call home while at Lake Arrowhead.

### ♦ CHALET WITH TWIN LOFT ♦

This chalet features a queen bedroom, bathroom and wood-burning fireplace downstairs, plus two twin beds in a second-story loft for extra guests. Fill your days with activity and adventure, and your nights with rest and relaxation.