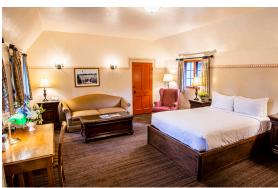

### ♦ VINTAGE SINGLE DELUXE ♦

Unwind in this vintage cottage, which features a queen bed and an expanded living room for lounging and relaxing after a day of adventure in Lake Arrowhead. Lake life has never been so good.

### ♦ VINTAGE SINGLE ♦

For those seeking to experience cottage life in the mountains, a vintage single cottage is ideal. Featuring a queen bed, this cottage is a comfortable place to return to after a long day of exploring the Lake Arrowhead Lodge and its surrounding area.