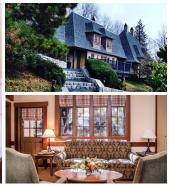

### ♦ VINTAGE SINGLE DELUXE ♦

Unwind in this vintage cottage, which features a queen bed and an expanded living room for lounging and relaxing after a day of adventure in Lake Arrowhead. Lake life has never been so good.

### ♦ VINTAGE SINGLE ♦

For those seeking to experience cottage life in the mountains, a vintage single cottage is ideal. Featuring a queen bed, this cottage is a comfortable place to return to after a long day of exploring the Lake Arrowhead Lodge and its surrounding area.